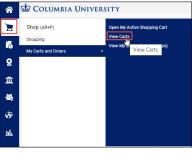

### Viewing a Shopping Cart Assigned to You

3. Mouse over the Shop icon and My Carts and Orders and then click View Carts.

The Cart Management screen and Assigned Carts list appears. The cart labeled Active is the Cart that you are currently working.