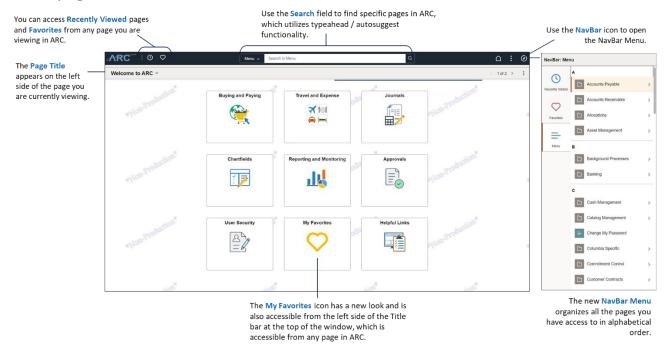

## **ARC Enhancements Quick Guide**

This Quick Guide details enhancements to the ARC Homepage and some of the other ARC pages you may access. The overall look and feel remains almost unchanged but items such as Favorites, Recently Viewed, the NavBar Menu, and Search features have been enhanced.

## **ARC Homepage Enhancements**