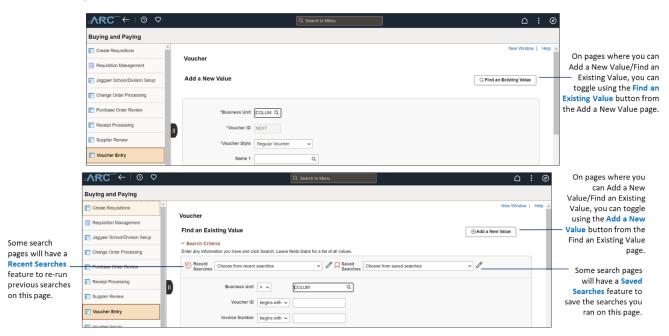

## Add a New Value/Find an Existing Value Page Enhancements

ARC pages that contain options for Add a New Value and Finding an Existing Value have been updated with a new way to toggle between the two functions. In addition, some pages contain enhanced Recent Searches and Saved Searches functionality.