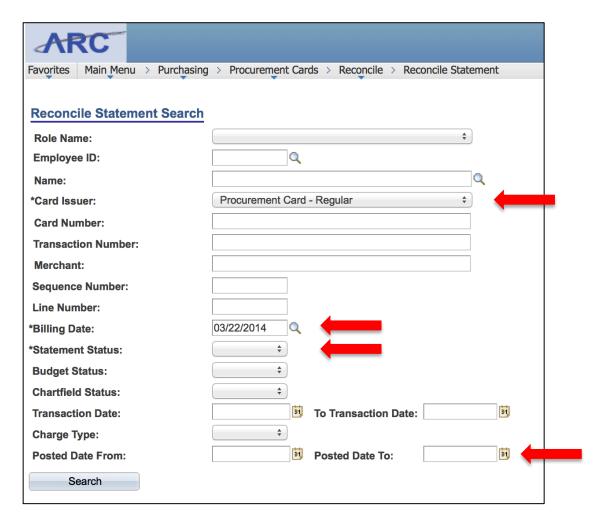

## P-Card Reconcile Statement Search Page

To improve the performance of search results around the P-Card hard close deadline, when many people are using the search page, certain fields are now required to be populated prior to searching for transactions.

- As of 06/06/14, users will now be required to include "Card Issuer", "Billing Date" and "Statement Status" as criteria on the P-Card Reconcile Statement Search Page. Please search for transactions using the following criteria:
  - "Card Issuer" = Procurement Card Regular
  - "Billing Date" = Current Billing Period
  - "Statement Status" = Staged or Verified
- The "Billing Date" lookup is now sorted by most recent Billing Date first.
- o Reconcilers should set "Statement Status" field to "Staged" to see only those transactions pending reconciliation.
- o Approvers should set the "Statement Status" field to "Verified" to see only those transactions that have been reconciled by the Reconciler.
- Users will be able to enter "Posted Date From" and "Posted Date To" fields to capture a range of transactions that fall within a particular Posted Date.